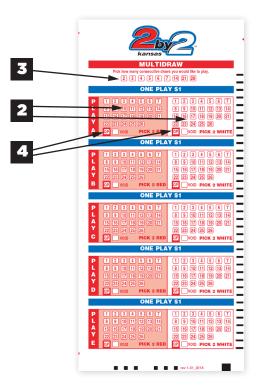

## **HOW TO PLAY:**

- **1.** Ask the store clerk for a Quick Pick (QP) ticket or fill out a play slip. Each play slip has five boards. Each board costs \$1. Each board contains two sets of numbers from 1 through 26.
- **2.** To play a board, pick two numbers from the first set of 26 numbers in the red play area and two numbers from the second set of 26 numbers in the white play area. Fill in the numbers you wish to play. Do not use red ink and do not erase.
- **3.** You may purchase the same boards for up to 28 consecutive draws on one single ticket when you check the appropriate number of draws in the "multi-draw" box.
- **4.** You may select QP and have the computer randomly pick the numbers for you. Either mark the QP option on the play slip for up to five boards and your desired multi-draw option or ask the store clerk for a QP ticket up to 10 boards and your desired multi-draw option.
- **5.** Tickets cannot be canceled after issued. You are responsible for the selection of your numbers and options, not the retailer nor the Lottery.
- **6.** Match at least one number and win! It's that easy... and all prizes are paid in one lump sum.
- \* All Tuesday prizes will be doubled ONLY for a qualifying play. A qualifying Tuesday play requires a ticket purchase of seven consecutive days or multiples of seven consecutive days (14, 21, and 28).