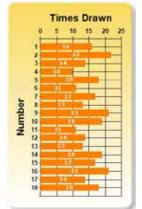

|

ALL FREQUENCY CHARTS: In the frequency charts, the bars show how many times the corresponding numbers have been drawn.



### Drawings are held at 9:38 p.m. every Monday and Thursday

\*Chart reflects the frequency of numbers drawn November 15, 2016 through July 31, 2019.

Number of times drawn as 1 of 5 numbers



Number of times drawn as Lucky Ball number



### **Lucky for Life Winning Numbers**

| Draw Date | Numbers        | LB |
|-----------|----------------|----|
| 07/29     | 05-06-16-19-27 | 09 |
| 07/25     | 26-29-35-37-48 | 03 |
| 07/22     | 05-31-33-41-47 | 17 |
| 07/18     | 08-13-32-34-48 | 02 |
| 07/15     | 03-14-18-19-32 | 04 |
| 07/11     | 05-19-23-26-42 | 13 |
| 07/08     | 11-16-18-23-37 | 07 |
| 07/04     | 02-07-31-43-48 | 06 |
| 06/27     | 14-16-19-23-27 | 14 |
| 06/24     | 03-17-21-23-44 | 02 |
| 06/20     | 13-30-33-39-43 | 04 |
| 06/17     | 03-25-29-40-47 | 08 |
| 06/13     | 04-05-08-10-46 | 05 |
| 06/10     | 26-34-39-40-43 | 11 |
| 06/06     | 04-22-28-29-42 | 05 |
| 06/03     | 03-19-24-30-44 | 04 |
| 05/30     | 07-17-18-19-39 | 09 |
| 05/27     | 15-37-43-46-47 | 10 |
| 05/23     | 12-23-29-35-38 | 18 |
|