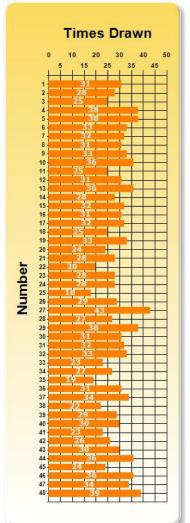

|

ALL FREQUENCY CHARTS: In the frequency charts, the bars show how many times the corresponding numbers have been drawn.



### Drawings are held at 9:38 p.m. every Monday and Thursday

\*Chart reflects the frequency of numbers drawn November 15, 2016 through July 31, 2019.

Number of times drawn as 1 of 5 numbers



Number of times drawn as Lucky Ball number



### **Lucky for Life Winning Numbers**

| Draw Date | Numbers        | LB |
|-----------|----------------|----|
| 07/29     | 05-06-16-19-27 | 09 |
| 07/25     | 26-29-35-37-48 | 03 |
| 07/22     | 05-31-33-41-47 | 17 |
| 07/18     | 08-13-32-34-48 | 02 |
| 07/15     | 03-14-18-19-32 | 04 |
| 07/11     | 05-19-23-26-42 | 13 |
| 07/08     | 11-16-18-23-37 | 07 |
| 07/04     | 02-07-31-43-48 | 06 |
| 06/27     | 14-16-19-23-27 | 14 |
| 06/24     | 03-17-21-23-44 | 02 |
| 06/20     | 13-30-33-39-43 | 04 |
| 06/17     | 03-25-29-40-47 | 08 |
| 06/13     | 04-05-08-10-46 | 05 |
| 06/10     | 26-34-39-40-43 | 11 |
| 06/06     | 04-22-28-29-42 | 05 |
| 06/03     | 03-19-24-30-44 | 04 |
| 05/30     | 07-17-18-19-39 | 09 |
| 05/27     | 15-37-43-46-47